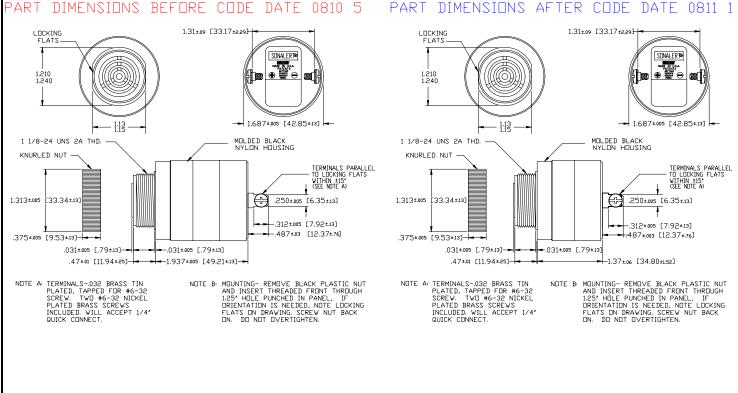

70 dB(A) Min @ 2 FT and 30 Vac/dc  |
| Loudness (Max Voltage)  | 80 dB(A) Min @ 2FT and 120 Vac/dc  |
| Current Draw            | 6 mA Max @ 30 Vac/dc               |
| Current Draw            | 22 mA Max @ 120 Vac/dc             |
| Min. Pulse Rate (PPS)   | 0.5 @ 30 Vac/dc                    |
| Max. Pulse Rate (PPS)   | 1.2 @ 120 Vac/dc                   |
| Duty Cycle (%)          | 10 (Approx)                        |
| Storage Temperature     | $-40^{\circ}$ C to $+85^{\circ}$ C |
| Operating Temperature   | -30°C to +65°C                     |
| Weight (Typical)        | 2.7 oz (76 g)                      |
| Housing                 | 6/6 Nylon, Color Black             |
| Options                 | For other options contact factory  |

## **Dimensions:** Inches (mm)

UL Recognized